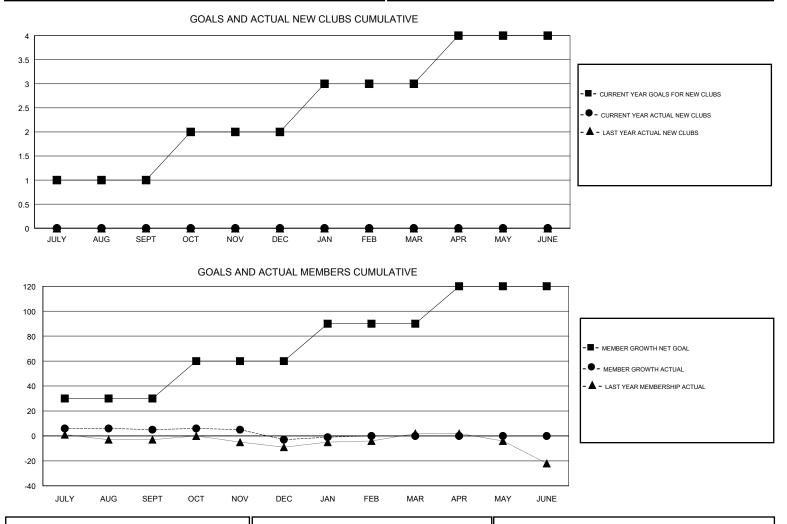

## LOCATION ENGLAND

GMT CA

| Clubs<br>RESULTS FOR 2017-2018 |               |           |               | Members               |                           |                         |                                                    |
|--------------------------------|---------------|-----------|---------------|-----------------------|---------------------------|-------------------------|----------------------------------------------------|
|                                |               |           |               | RESULTS FOR 2017-2018 |                           |                         |                                                    |
| QUARTER                        | NEW CLUB GOAL | NEW CLUBS | DROPPED CLUBS | QUARTER               | MEMBER GROWTH NET<br>GOAL | MEMBER GROWTH<br>ACTUAL | DROPPED<br>MEMBERS ACTUAL<br>(including transfers) |
| JULY/AUG/SEPT                  | 1             | 0         | 1             | JULY/AUG/SEPT         | 30                        | 15                      | 10                                                 |
| OCT/NOV/DEC                    | 1             | 0         | 0             | OCT/NOV/DEC           | 30                        | 8                       | 16                                                 |
| JAN/FEB/MAR                    | 1             | 0         | 1             | JAN/FEB/MAR           | 30                        | 13                      | 10                                                 |
| APR/MAY/JUNE                   | 1             | 0         | 0             | APR/MAY/JUNE          | 30                        | 0                       | 0                                                  |